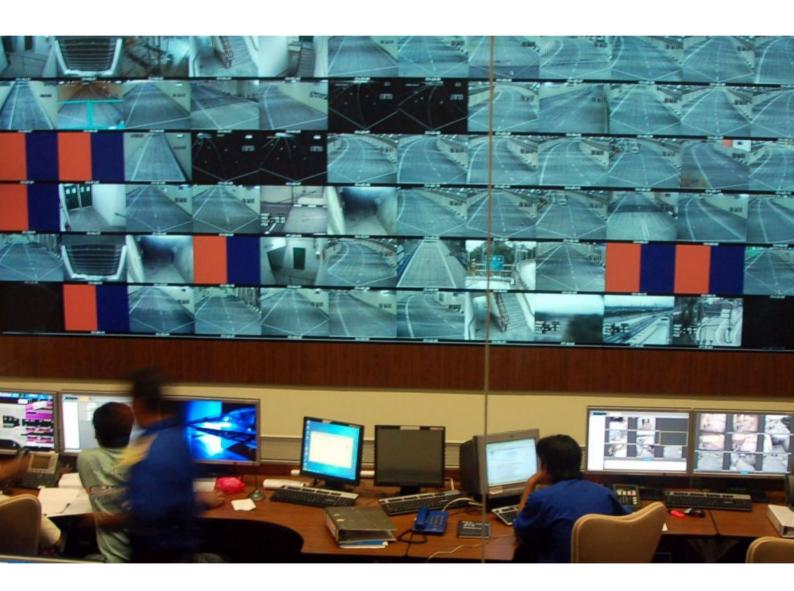

# Smart Choice for Video Wall Solutions Monitor and be Aware

Most flexible editing, configuration, distribution and display management. DisplayCommander provides total support for expanding the potential uses of video walls and unattended displays.

#### **Advanced Features**

- Easily create named display configurations
- Different layouts available, free, table
- Assign configuration to displays
- Live editing capability
- Various view sources (video clips, live video streams, diagrams, maps, device state graphics)
- Support for Live Diagrams
- Dynamic/Alert Panels