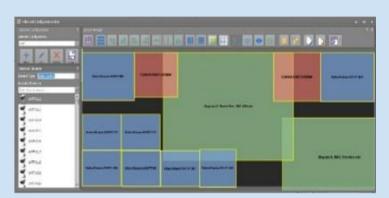

#### **Advanced Features**

- Easily create named display configurations
- Different layouts available, free, table
- Assign configuration to displays
- Live editing capability
- Various view sources (video clips, live video streams, diagrams, maps, device state graphics)
- Support for Live Diagrams
- Dynamic/Alert Panels

Canvas Editor