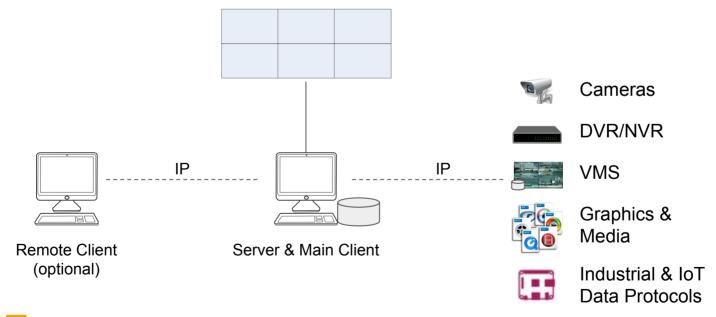

## Flexible system deployment & management

### **Supported Content and Streams**

| Stream Protocols  | RTSP, RTMP, HTTP, ONVIF, UDP, RTP, MMS/MMSH |
|-------------------|---------------------------------------------|
| Video codecs      | MJPEG, MPEG4, H264, H265 and other          |
| Video file types  | MP4, FLV, MOV, AVI, MKV, WMV                |
| Image File types  | BMP, JPG, PNG, TIFF, GIF                    |
| Data Protocols    | SNMP, OPC, Modbus                           |
| Graphics and Maps |                                             |